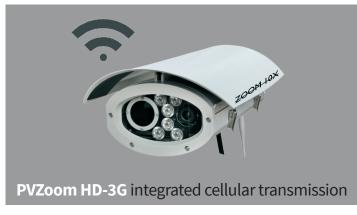

## PVZoom HD - 3G

## INTEGRATED VERSION WITH LOCAL DATA STORAGE AND CELLULAR DATA TRANSMISSION

Does not require communication infrastructures (Radio links)

Easy to be installed, configured and moved

Requires only power supply

Optimization of mobile data traffic

NVR option for video recordings

## Components integrated in the camera

ANPR camera with motorized zoom

Elaboration system with internal OCR

ONVIF 3MPixel environmental camera

Router for cellular connection and WiFi

National database queries and local images storage