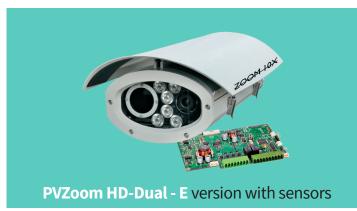

## P V Z o o m H D

ANPR camera

### Monitoring

24/7

Through web based system to monitor functionality and monitor integrated sensors (Shock, diverting, temperature and humidity).