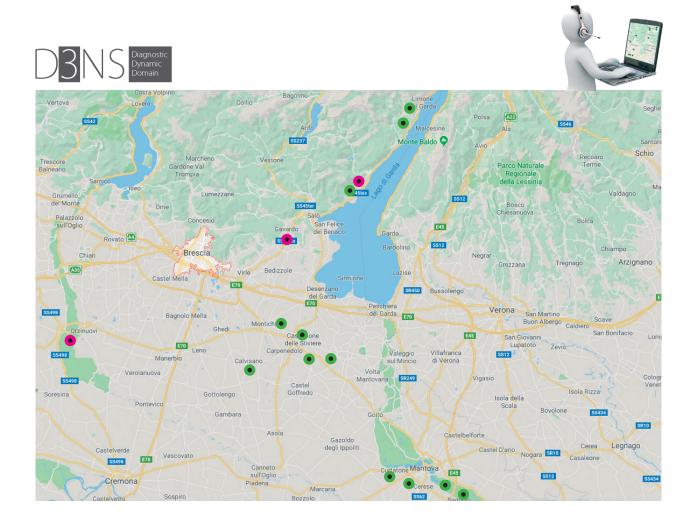

## Vigi**Ladon D3NS**

## NEW ACTIVE MONITORING SYSTEM TO CONTROL ALL THE INSTALLED CAMERAS (D3NS)

Now available the new platform for the control and monitoring of the systems which enable to receive alerts in case of anomalies and to monitor, in real time, all the registered gates on a graphical maps, enabling also the control of the devices status (temperature, humidity, shock, latest read plate, etc.).

Cloud system with web based access

Personal user accounts

Automated real time warnings in case of anomalies

Tel +39 030 3534144 Fax +39 030 3530815

email: info@tecnosens.it

Visit our website www.letturatarghe.com www.tecnosens.com