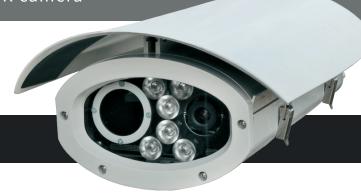

## P V Z o o m H D

ANPR camera

## Main features

Anti glare system

Sun reflection correction

No phantom effect

Multi-exposure

Reading of diffic

Reading of difficult plates and Certified A class OCR