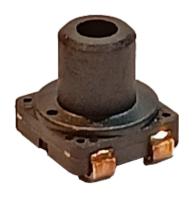

## AT72-100KW-x

**Product code:** AT72-100KW-x **Manufacturer:** Fujikura Ltd.

Piezoresistive gauge sensor, compensated and calibrated.

AT7 family is characterized by very small dimension SMD package mounting and digital output.

| Accuracy                 | +/- 1.5% FS    |
|--------------------------|----------------|
| Temperature compensation | 0-85°C         |
| Pressure port length     | 2.5 mm         |
| Mounting                 | SMD            |
| Pin orientation          | Opposite       |
| Pressure port            | Vertical       |
| Pressure Type            | Gauge          |
| Measurement range        | -100 / +100kPa |
| Supply voltage           | 3.0 Vdc        |