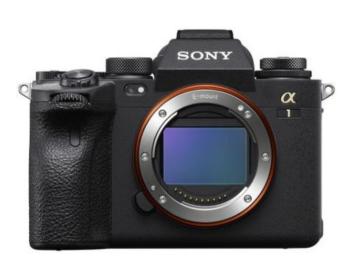

## Alpha 1 Product code: ILCE-1 Manufacturer: Sony

Alpha 1 camera with a 50.1 MP full-frame 35 mm CMOS sensor offers 30 fps continuous shooting with AF/AE tracking, up to 8x increased speed with BIONZ XR processor and 8K 30p and 4K 120p video recording.