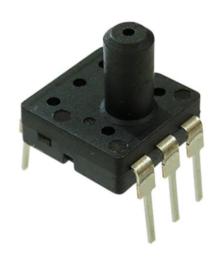

## MIS-2500-015G

**Product code:** MIS-2500-015G **Manufacturer:** Metrodyne

The MIS-2500-015G is an intelligent pressure sensor which consist of a MEMS piezoresistive pressure sensor and a CMOS sensor interface IC. The interface IC enables easy and precise calibration of resistive bridge sensors via EEPROM.

The MIS-2500 series can provide a rail-to-rail analogue output at 3V or 5V.

| Accuracy             | ±1.3%FS  |
|----------------------|----------|
| Pressure port length | 6 mm     |
| Mounting             | DIP      |
| Pin orientation      | Opposite |
| Pressure port        | Vertical |
| Pressure Type        | Gauge    |
| Measurement range    | 15 PSI   |
| Supply voltage       | 5.0 Vdc  |