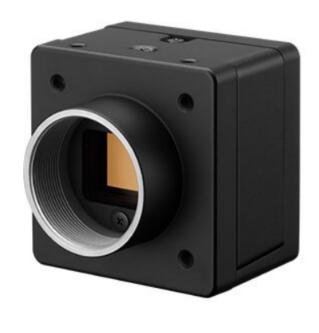

## XCL-SG1240C

Product code: XCL-SG1240C

Manufacturer: Sony

Sony industrial camera with a 12.4 MP Pregius GSCMOS sensor and Camera Link interface offers the best combination of performance and quality in a compact size. The camera features a high uncompressed image readout rate (up to 20 fps), allowing it to capture the highest quality images of fast-moving objects.

It is designed to withstand high shock and vibration, making it perfectly suited for ITS, industrial automation, food and beverage and pharmaceutical inspection.

Available in B/W (XCL-SG1240) or color (XCL-SG1240C) versions

| Pixel dimension           | 3.45 μm × 3.45 μm                                                                                                      |
|---------------------------|------------------------------------------------------------------------------------------------------------------------|
| Frame rate                | 6 fps (Base, 8 bit, 1 tap, Mono/Raw)<br>13 fps (Base, 8 bit, 2 tap, Mono/Raw)<br>20 fps (Base, 8 bit, 3 tap, Mono/Raw) |
| Image                     | Colour                                                                                                                 |
| Digital interface         | LVDS                                                                                                                   |
| Lens mount                | C mount                                                                                                                |
| Number of effective pixel | 4,112 × 3,008                                                                                                          |