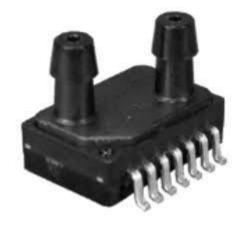

## AL40DB-010KW-x

**Product code:** AL40DB-010KW-x **Manufacturer:** Fujikura Ltd.

Piezoresistive pressure sensor, compensated and calibrated. Developed for measurement of low pressure ranges.

The AL family is characterized by:

- Digital output
- Low power consumption
- High accuracy
- SMD

| Accuracy                 | +/- 1.5% FS  |
|--------------------------|--------------|
| Temperature compensation | -5 / +65°C   |
| Pressure port length     | 5.15 mm      |
| Mounting                 | SMD          |
| Pin orientation          | Opposite     |
| Pressure port            | Vertical     |
| Pressure Type            | Gauge        |
| Measurement range        | -10 / +10kPa |
| Supply voltage           | 5.0 Vdc      |