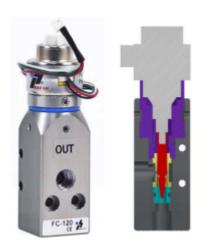

## Flow control valve FC series

Product code: FC

Manufacturer: KAO LU

Proportional Flow Control Valve consists of PM series driver and FC series proportional flow valve. With an input signal either through analogue or digital, the needle inside the proportional valve moves proportionally to the signal. This series is able to control the flow rate of air and liquid with high resolution, high accuracy, and high repeatability. It is developed for industries that require a high degree of adjustment in flow rate.