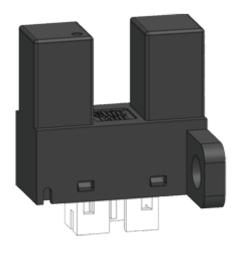

## KI5351

**Product code:** KI5351

Manufacturer: Shinkoh electronics

Photointerrupter KI5351 consists of an Infrared LED and a Photo IC with digital output.

Its main features are:

- Dust proof;
- Visible Light-cut filter;
- Built in amplifier;
- Built in resistor for LED drive;

Model KI5351 has an open collector output

| Dust Proof  | Si                |
|-------------|-------------------|
| Slot Width  | 5                 |
| Mounting    | Connector         |
| Output      | Photo IC output   |
| Output Mode | Digital low level |
| Series      | KI Series         |
| Output type | Open collector    |