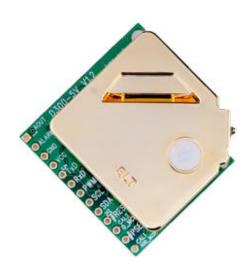

## **CH4-D3**

**Product code:** CH4-D3 **Manufacturer:** ELT Sensor

As one of smallest dual channel combustible gas sensors, CH4-D3 can detect methane which is favored in LNG storage or oil station, providing excellent calibration algorithm, long-term stability and easy maintenance.

Measurement range: 0-50000 ppm (0-100% LEL) Accuracy:  $\pm$  3% F.S.

Available in 'G' version to resist up to 99% Humidity for Application of Agricultural Green House, Stock Raising, etc

| Accuracy              | ± 3% F.S.                                  |
|-----------------------|--------------------------------------------|
| Power Supply          | 5.0 Vdc                                    |
| Dimension             | 33 x 33 x 13.1 mm                          |
| Measurement range     | 0-50000 ppm                                |
| Humidity range        | 0-99% RH<br>0-95% RH                       |
| Target Gas            | Methane                                    |
| Operating temperature | -20°C / +50°C                              |
| Output                | I2C<br>UART<br>Analog (0.5V - 4.5V)<br>PWM |