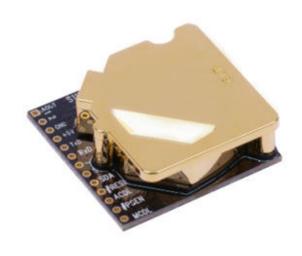

## **S-110**

**Product code:** S-110

Manufacturer: ELT Sensor

S-110 model is one of the world's smallest single beam models which main features are Consistent stability and Temperature Change Effect Compensation.

| Accuracy              | ± 30ppm ± 3% of reading                               |
|-----------------------|-------------------------------------------------------|
| Power Supply          | 5.0 Vdc                                               |
| Dimension             | 33 x 33 x 13.1 mm                                     |
| Measurement range     | 0-2000 ppm<br>0-3000 ppm<br>0-5000 ppm<br>0-10000 ppm |
| Humidity range        | 0-95% RH<br>0-99% RH                                  |
| Target Gas            | Carbon dioxide                                        |
| Operating temperature | -10°C / +60°C                                         |
| Output                | Analog (0.5V - 4.5V)<br>I2C<br>UART                   |