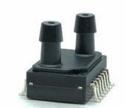

## AL40DB-010KD-2

**Product code:** AL40DB-010KD-2 **Manufacturer:** Fujikura Ltd.

The low-level signal from the sensing chip is amplified, temperature compensated, calibrated, and finally converted to digital data that is proportional to the applied pressure.

Choosing the Slave Address for I2C interface is available.

Also available in Tape & Reel.

| Accuracy                 | +/- 1.5% FS  |
|--------------------------|--------------|
| Temperature compensation | -5 / +65°C   |
| Pressure port length     | 5.15 mm      |
| Mounting                 | SMD          |
| Pin orientation          | Opposite     |
| Pressure port            | Vertical     |
| Pressure Type            | Differential |
| Measurement range        | 10 kPa       |
| Supply voltage           | 5.0 Vdc      |