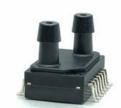

## AL40DB-007KD-2

**Product code:** AL40DB-007KD-2 **Manufacturer:** Fujikura Ltd.

The low-level signal from the sensing chip is amplified, temperature compensated, calibrated, and finally converted to digital data that is proportional to the applied pressure.

Choosing the Slave Address for I2C interface is available.

Also available in Tape & Reel.

| Accuracy                 | +/- 1.5% FS  |
|--------------------------|--------------|
| Temperature compensation | -5 / +65°C   |
| Pressure port length     | 5.15 mm      |
| Mounting                 | SMD          |
| Pin orientation          | Opposite     |
| Pressure port            | Vertical     |
| Pressure Type            | Differential |
| Measurement range        | 7 kPa        |
| Supply voltage           | 5.0 Vdc      |