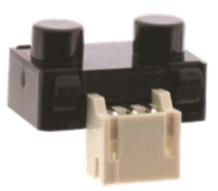

## KP1663

**Product code:** KP1663 **Manufacturer:** Shinkoh electronics

Model KP1663 is a prism type photo sensor consisted of an Infra Red LED and a Photo transistor.

Feature:

- East to install by snap-in.
- High resolution to object position.
- Available for detection of bill/dark paper.
- Distance between sensor and prism can be set.
- For application of dual beam sensor.

Application:

- Paper absence and Paper edge detection on Bill, Copying machine, Printer, and Facsimile.
- Object position detection.

| Dust Proof | Yes                 |
|------------|---------------------|
| Gap        | 30mm                |
| Mounting   | Snap-in & Connector |
| Output     | Analog output       |
| Series     | KP Series           |