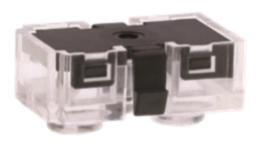

## KP1663

**Product code:** KP1663 **Manufacturer:** Shinkoh electronics

Model KP1663 is a prism type photo sensor consisted of an Infra Red LED and a Photo transistor.

Feature:

- East to install by snap-in.
- High resolution to object position.
- Available for detection of bill/dark paper.
- Distance between sensor and prism can be set.
- For application of dual beam sensor.

Application:

- Paper absence and Paper edge detection on Bill, Copying machine, Printer, and Facsimile.
- Object position detection.

| Dust Proof | Yes                 |
|------------|---------------------|
| Gap        | 30mm                |
| Mounting   | Snap-in & Connector |
| Output     | Analog output       |
| Series     | KP Series           |