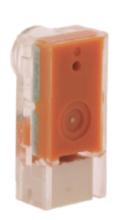

## **KB3881**

Product code: KB3881

Manufacturer: Shinkoh electronics

Photointerrupter KB3881 consists of an Infrared LED and a Photo IC.

Its main features are:

- Dust proof;
- Distance between emitter and detector can be set within 1mm to 100mm;;
- Minimum supply voltage: 3 V;

This photointerrupter is ideal for applications where it is necessary to detect the passage of objects and thus in:

- Vending machines;
- Ticketing machines;
- O.A. equipment;

| Dust Proof  | Yes               |
|-------------|-------------------|
| Gap         | 100 mm            |
| Mounting    | Connector         |
| Output      | Photo IC output   |
| Output Mode | Digital low level |
| Series      | KB Series         |
| Output type | Open collector    |