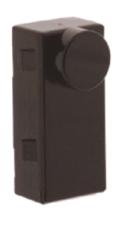

## **KB3881**

Product code: KB3881

Manufacturer: Shinkoh electronics

Photointerrupter KB3881 consists of an Infrared LED and a Photo IC.

Its main features are:

- Dust proof;
- Distance between emitter and detector can be set within 1mm to 100mm;;
- Minimum supply voltage: 3 V;

This photointerrupter is ideal for applications where it is necessary to detect the passage of objects and thus in:

- Vending machines;
- Ticketing machines;
- O.A. equipment;

| Dust Proof  | Yes               |
|-------------|-------------------|
| Gap         | 100 mm            |
| Mounting    | Connector         |
| Output      | Photo IC output   |
| Output Mode | Digital low level |
| Series      | KB Series         |
| Output type | Open collector    |