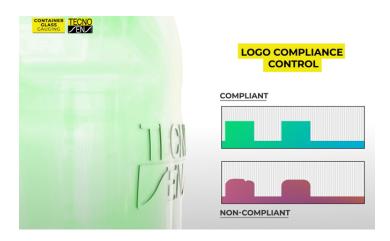

## **Logo Compliance Control System**

Glass containers are generally produced in very large volumes through a molding process; the prolonged use of the mold lead to its wear, with the consequent variation of the required characteristics of the finished product.

Printed logos on bottles are particularly affected by the wear of the mold, they change shape and size depending on the age of the mold that created them.

Therefore, it becomes essential to check that the printed logos are compliant and meet the requirements; in order to do this, two approaches can be followed: to manually check a few bottles per hour, and rely on the subjectivity of the operator, or to achieve **objective measurement and complete traceability on 100% of the production** thanks to *Caliber Logo Scan* 