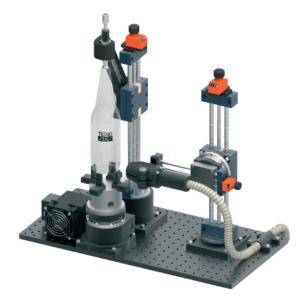

## **Logo Compliance Control System**

Glass containers are generally produced in very large volumes through a molding process; the prolonged use of the mold lead to its wear, with the consequent variation of the required characteristics of the finished product.

Printed logos on bottles are particularly affected by the wear of the mold, they change shape and size depending on the age of the mold that created them.

Therefore, it becomes essential to check that the printed logos are compliant and meet the requirements; in order to do this, two approaches can be followed: to manually check a few bottles per hour, and rely on the subjectivity of the operator, or to achieve **objective measurement and complete traceability on 100% of the production** thanks to *Caliber Logo Scan* 

## **Features:**

- 1. Objective and reliable detection of quality of the Logo
- 2. Traceability of all measurements
- 3. Up to 180 bottles per minute
- 4. Non-contact reading technology
- 5. Suitable for automatic lines or for laboratory
- 6. Easily integrated in third part machineries
- 7. Storaging of all data
- 8. Easy Recipe creation and selection

## It includes:

- panel PC touchscreen 12"
- 1 buzzer, programmable
- 6 digital Inputs, including Start Measurement input
- 6 Relays including OK valid measurement and Alarms
- TCP/IP: XML protocol for data sharing