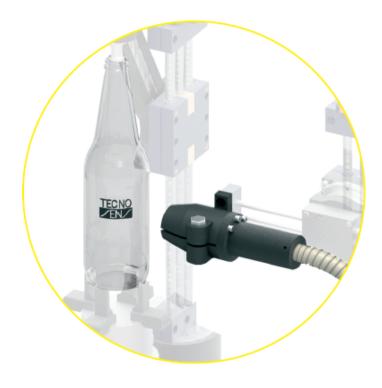

## **Logo Compliance Control System**

Glass containers are generally produced in very large volumes through a molding process; the prolonged use of the mold lead to its wear, with the consequent variation of the required characteristics of the finished product.

Printed logos on bottles are particularly affected by the wear of the mold, they change shape and size depending on the age of the mold that created them.

Therefore, it becomes essential to check that the printed logos are compliant and meet the requirements; in order to do this, two approaches can be followed: to manually check a few bottles per hour, and rely on the subjectivity of the operator, or to achieve **objective measurement and complete traceability on 100% of the production** thanks to *Caliber Logo Scan* 

## **Features:**

- 1. Objective and reliable detection of quality of the Logo
- 2. Traceability of all measurements
- 3. Up to 180 bottles per minute
- 4. Non-contact reading technology
- 5. Suitable for automatic lines or for laboratory
- 6. Easily integrated in third part machineries
- 7. Storaging of all data
- 8. Easy Recipe creation and selection