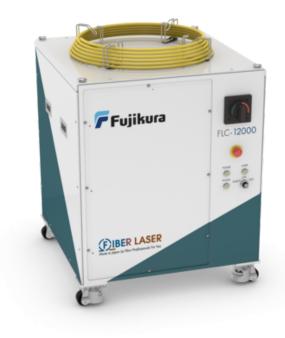

## FLC-M (8kW, 10kW, 12kW)

Product code: FLC-M (8kW, 10kW,

12kW)

Manufacturer: Fujikura Ltd.

All the products of the multimode continuous wave fiber lasers range are characterized by high efficiency and integrate the patented Fujikura solutions that eliminate the SRS (Stimulated Raman Scattering) allowing optimal performance even with 90 ° processing on highly reflective materials, such as copper, silver, polished stainless steel.

| Beam Quality   | <4 (100um)<br><8 (200um)                               |
|----------------|--------------------------------------------------------|
| Dimension (mm) | 1005 x 804 x 556 mm                                    |
| Fiber length   | 10 / 20 / 30 m                                         |
| Cooling        | Water cooled (air dryer for internal humidity control) |