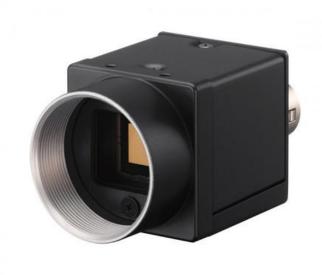

## XCU-CG160C

Product code: XCU-CG160C

Manufacturer: Sony

These cameras achieve 1.6MP, 100fps in a compact 29(W)x29(H)x30(D)mm size.

This series is ideal for replacing older analog camera models. XCU-CG cameras inherit analog camera size and reliability and combine excellent system construction with feature rich, cost-effective performance.

Easy plug and play use through a PC connection.

| Pixel dimension           | 3.45 um x 3.45 um |
|---------------------------|-------------------|
| Frame rate                | 100 fps           |
| Image                     | Color             |
| Digital interface         | USB 3.0           |
| Lens mount                | C mount           |
| Number of effective pixel | 1,456x1,088       |