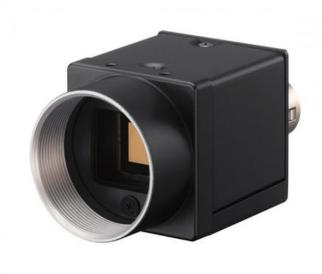

## XCU-CG160

Product code: XCU-CG160

Manufacturer: Sony

These cameras achive 1.6MP, 100fps in a compact 29(W)x29(H)x30(D)mm size.

This series is ideal for replacing older analog camera models. Both cameras inherit analog camera size and reliability and combine excellent system construction with feature rich, cost-effective performance.

Easy plug and play use through a PC connection.

| Pixel dimension           | 3.45 um x 3.45 um |
|---------------------------|-------------------|
| Frame rate                | 100 fps           |
| Image                     | black&white       |
| Digital interface         | USB 3.0           |
| Lens mount                | C mount           |
| Number of effective pixel | 1,456x1,088       |