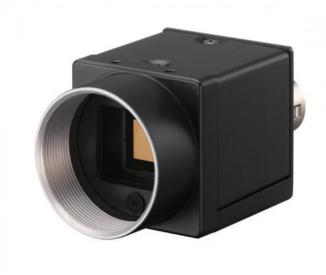

## XCL-CG510

Product code: XCL-CG510

Manufacturer: Sony

A new series of PoCL compatible Camera Link interface digital camera equipped with a Global Shutter CMOS Sensor.

With 5.07 million pixel high resolution and 35 fps high frame rate, the XCL-CG Series achieves a compact 29 (W) x 29 (H) x 30 (D)mm size. Easy replacement for the conventional CCD equipped model XCL-C Series.

| Pixel dimension           | 3.45 um x 3.45 um     |
|---------------------------|-----------------------|
| Frame rate                | 35 fps                |
| Image                     | Black&white           |
| Digital interface         | CameraLink Version2.0 |
| Lens mount                | C mount               |
| Number of effective pixel | 2,464 x 2,056         |