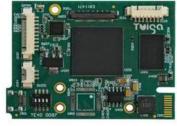

## TV10 0071

**Product code:** TV10 0071 **Manufacturer:** Twiga

Analog HD / SD interface board for Sony Full-HD Camera Block (EV Family)

This board converts the LVDS output signal of the Sony FCB-EV camera block into analog YPbPr / YC / CVBS signals PAL or NTSC

Through Dip-Switches it is possible to enable the analogue output HD or SD.

For the CVBS output you can choose the Letter Box (16: 9) or Crop (4: 3) format

Through the RS232 interface and VISCA protocol it is possible to communicate with the camera block for the management of all the functions (zoom, focus, etc.)

A connector dedicated to the GPIO allows you to control zoom, focus and freeze using external buttons.

Can be purchased together with accessory kit TV50 0015.

**Output protocol** 

Analogue HD / SD

© Tecnosens S.p.A. 2024 1 / 1