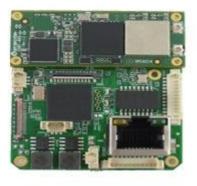

## TV80 0060

Product code: TV80 0060 Manufacturer: Twiga

IP interface board (ethernet and WiFi) for Sony Full-HD Block Camera (EV Family)

Red Mamba integrates a H.264 video encoder module that allows streaming via Ethernet and WiFi with low latency.

The board is based on the Quad Core Cortex A9 iMX6 processor and Linux OS allowing the customer to perform video processing directly on-board.

Thanks to the micro-HDMI output it is possible to watch streaming video directly on a monitor

The Red-Mamba integrates on board an SD card slot where to record the video or save snapshots.

The features of the Red-Mamba makes it suitable for applications such as:

- Drones
- Video surveillance
- Industrial control systems
- Medical applications

Output protocol

Ip Ethernet / WiFi / HDMI