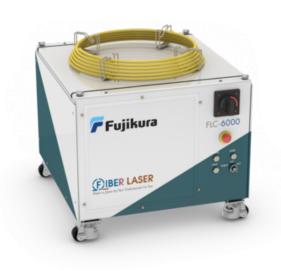

## **6kW) Product code:** FLC-M (2kW, 3kW, 4kW, 6kW) **Manufacturer:** Fujikura Ltd.

**FLC-M** (3kW, 4kW,

All the products of the multimode continuous wave fiber lasers range are characterized by high efficiency and integrate the patented Fujikura solutions that eliminate the SRS (Stimulated Raman Scattering) allowing optimal performance even with 90 ° processing on highly reflective materials, such as copper, silver, polished stainless steel.

| Beam Quality            | <2 (50um) *up to 4kW<br><4 (100um)<br><8 (200um) |
|-------------------------|--------------------------------------------------|
| Dimension ( H x W x D ) | 780 x 804 x 556mm                                |
| Fiber length            | 10 / 20 / 30 m                                   |
| Power                   | 3000W<br>4000W<br>6000W                          |