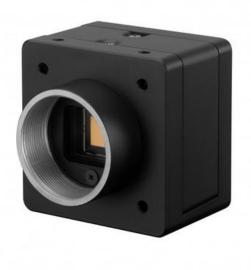

## XCL-SG510

**Product code:** XCL-SG510

Manufacturer: Sony

The XCL-SG510 (black & white) is the latest industrial cameras from Sony to incorporate Sony Pregius GSCMOS sensor technology.

The XCL-SG510 combines the best of Sony technology in a convenient form factor which is optimised for use within both the Industrial Vision and non-manufacturing vision markets.

Drawing upon Sony's market leading Global Shutter CMOS sensor technology the XCL-SG510 combines the highly innovative, high speed IMX250 5.1MP GSCMOS sensor with Sony's rich heritage of complete camera technology and a Camera Link interface, bringing the best combination of performance and quality from a brand you can trust.

The XCL-SG510 incorporates the very latest Pregius high sensitivity technology for maximum visibility in challenging lighting environments.

| Pixel dimension           | 3.45 um x 3.45 um     |
|---------------------------|-----------------------|
| Frame rate                | 154 fps               |
| Image                     | Black & white         |
| Digital interface         | CameraLink Version2.0 |
| Lens mount                | C mount               |
| Number of effective pixel | 2.464x2.056           |