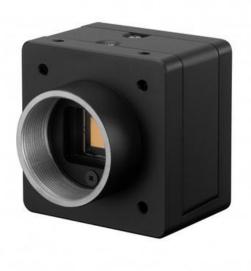

## XCL-SG510C

Product code: XCL-SG510C

Manufacturer: Sony

The XCL-SG510C (colour) is the latest industrial cameras from Sony to incorporate Sony Pregius GSCMOS sensor technology.

The XCL-SG510C combines the best of Sony technology in a convenient form factor which is optimised for use within both the Industrial Vision and non-manufacturing vision markets.

Drawing upon Sony's market leading Global Shutter CMOS sensor technology the XCL-SG510C combines the highly innovative, high speed IMX250 5.1MP GSCMOS sensor with Sony's rich heritage of complete camera technology and a Camera Link interface, bringing the best combination of performance and quality from a brand you can trust.

The XCL-SG510C incorporates the very latest Pregius high sensitivity technology for maximum visibility in challenging lighting environments.

| Pixel dimension           | 3.45 um x 3.45 um     |
|---------------------------|-----------------------|
| Frame rate                | 154 fps               |
| Image                     | Colour                |
| Digital interface         | CameraLink Version2.0 |
| Lens mount                | C mount               |
| Number of effective pixel | 2.464x2.056           |