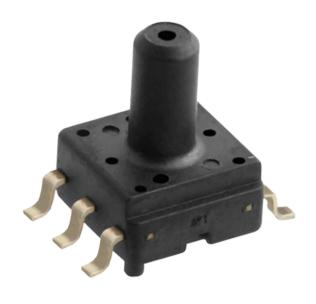

## **AG416-100KW**

**Product code:** AG416-100KW **Manufacturer:** Fujikura Ltd.

Piezoresistive pressure sensor, compensated and calibrated. PCB mounting SMD type.

With ASIC integrated.

Gauge: Bi-pressure.

The AG family is characterized by

- low power consumption
- high accuracy
- pins and package compatible with XFPM and XFGM integrated pressure sensors

| Accuracy                 | +/- 1.5% FS |
|--------------------------|-------------|
| Temperature compensation | 0-85°C      |
| Pressure port length     | 6 mm        |
| Mounting                 | SMD         |
| Pin orientation          | Opposite    |
| Pressure port            | Vertical    |
| Pressure Type            | Bipolar     |
| Measurement range        | -/+ 100 kPa |
| Supply voltage           | 3.3 Vdc     |