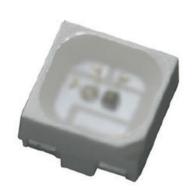

## **KL1572**

**Product code:** KL1572

Manufacturer: Shinkoh electronics

Model KL1572 is 2 wavelengths Light Emitting Diode mounted in Surface mount package.

## Feature:

- 2 LED chips in 1 package.
- Compact design Surface mount type.
- Wide Beam Angle and High power.

## Application:

- Light source for Bill validator.
- Light source for printing discrimination.

| Mounting    | SMD                |
|-------------|--------------------|
| Output      | Photo Diode        |
| Output Mode | Digital high level |
| Paeak       | 2 C/W              |
| Series      | KL Series          |
| Output type | Pull-up            |