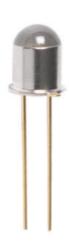

## **KL443**

**Product code:** KL443

Manufacturer: Shinkoh electronics

Model KL443 is an Infra Red Light Emitting Diode mounted in TO-18 type header with lens can

## Feature:

- High power Infra red LED[]λp:660nm[].
- TO-18 package.

## Application:

- LED Light sourse for Photo sensor.
- LED Light sourse for Photoelectric sensor.
- LED light source for Bill validator.

| Mounting    | TO-18 Stem & Lens can |
|-------------|-----------------------|
| Output      | Photo Diode           |
| Output Mode | Livello logico alto   |
| Paeak       | 660nm                 |
| Series      | KL Series             |
| Output type | Pull-up               |