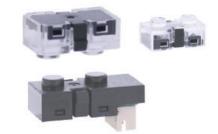

## **KP1650**

**Product code: KP1650** 

Manufacturer: Shinkoh electronics

Model KP1650 is a prism type photo sensor consisted of an Infra Red LED and a Photo transistor.

## Feature:

- High resolution to object position.
- Available for detection of bill/dark paper.
- Distance between sensor and prism can be set.
- For application of dual beam sensor.

## Application:

- Paper absence and Paper edge detection on Bill, Copying machine, Printer, and Facsimile.
- Object position detection.

| Dust Proof  | Yes                 |
|-------------|---------------------|
| Gap         | 20mm                |
| Mounting    | Connector           |
| Output      | Analog output       |
| Output Mode | Livello logico alto |
| Series      | KP Series           |
| Output type | Pull-up             |