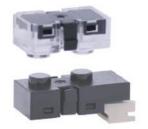

## **KP1650**

**Product code: KP1650** 

Manufacturer: Shinkoh electronics

Model KP1650 is a prism type photo sensor consisted of an Infra Red LED and a Photo transistor.

## Feature:

- High resolution to object position.
- Available for detection of bill/dark paper.
- Distance between sensor and prism can be set.
- For application of dual beam sensor.

## Application:

- Paper absence and Paper edge detection on Bill, Copying machine, Printer, and Facsimile.
- Object position detection.

| Dust Proof  | Yes                 |
|-------------|---------------------|
| Gap         | 20mm                |
| Mounting    | Connector           |
| Output      | Analog output       |
| Output Mode | Livello logico alto |
| Series      | KP Series           |
| Output type | Pull-up             |