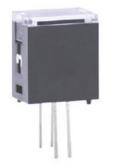

Tel: (+39) 030 3534144 Fax: (+39) 030 3530815 info@tecnosens.it

PEC: tecnosens@legalmail.it

Product code: KR1226

Manufacturer: Shinkoh electronics

Model KR1226 has a Red LED and a Photo transistor with non-sphere lens on emitter and detector. This model can be installed on P.C.Board.

## Application:

- Bar-code Reader.
- Paper edge detection.
- Mark sensor of OMR and OCR.

| Dust Proof  | Yes                 |
|-------------|---------------------|
| Gap         | 2.7 / 4.9mm         |
| Mounting    | PCB                 |
| Output      | Analog output       |
| Output Mode | Livello logico alto |
| Series      | KR Series           |
| Output type | Pull-up             |