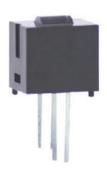

Tel: (+39) 030 3534144 Fax: (+39) 030 3530815 info@tecnosens.it

PEC: tecnosens@legalmail.it

Product code: KR1226

Manufacturer: Shinkoh electronics

Model KR1226 has a Red LED and a Photo transistor with non-sphere lens on emitter and detector. This model can be installed on P.C.Board.

## Application:

- Bar-code Reader.
- Paper edge detection.
- Mark sensor of OMR and OCR.

| Dust Proof  | Yes                 |
|-------------|---------------------|
| Gap         | 2.7 / 4.9mm         |
| Mounting    | PCB                 |
| Output      | Analog output       |
| Output Mode | Livello logico alto |
| Series      | KR Series           |
| Output type | Pull-up             |