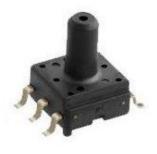

## **AG226-200KG**

**Product code:** AG226-200KG **Manufacturer:** Fujikura Ltd.

With ASIC integrated.

The AG family is characterized by

- low power consumption
- high accuracy
- pins and package compatible with XFPM and XFGM integrated pressure sensors

| Accuracy                 | +/- 2.0% FS |
|--------------------------|-------------|
| Temperature compensation | 0-85°C      |
| Pressure port length     | 6 mm        |
| Mounting                 | SMD         |
| Pin orientation          | Opposite    |
| Pressure port            | Vertical    |
| Pressure Type            | Gauge       |
| Measurement range        | 200 kPa     |
| Supply voltage           | 3.0 Vdc     |