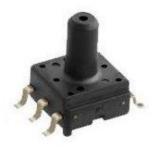

## **AG226-050KV**

**Product code:** AG226-050KV **Manufacturer:** Fujikura Ltd.

With ASIC integrated.

The AG family is characterized by

- low power consumption
- high accuracy
- pins and package compatible with XFPM and XFGM integrated pressure sensors

| Accuracy                 | +/- 2.0% FS |
|--------------------------|-------------|
| Temperature compensation | 0-85°C      |
| Pressure port length     | 6 mm        |
| Mounting                 | SMD         |
| Pin orientation          | Opposite    |
| Pressure port            | Vertical    |
| Pressure Type            | Vacuum      |
| Measurement range        | -50 kPa     |
| Supply voltage           | 3.0 Vdc     |