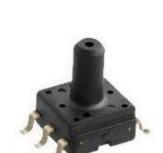

## **AG216-100KW**

**Product code:** AG216-100KW **Manufacturer:** Fujikura Ltd.

With ASIC integrated.

The AG family is characterized by

- low power consumption
- high accuracy
- pins and package compatible with XFPM and XFGM integrated pressure sensors

| Accuracy                 | +/- 1.5% FS |
|--------------------------|-------------|
| Temperature compensation | 0-85°C      |
| Pressure port length     | 6 mm        |
| Mounting                 | SMD         |
| Pin orientation          | Opposite    |
| Pressure port            | Vertical    |
| Pressure Type            | Bipolar     |
| Measurement range        | -/+ 100 kPa |
| Supply voltage           | 3.3 Vdc     |
|                          |             |