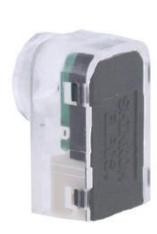

## **KB1780**

Product code: KB1780

Manufacturer: Shinkoh electronics

Photointerrupter KB1780 consists of an Infrared LED and a Photo IC.

Its main features are:

- Dust proof;
- Distance between emitter and detector can be set within 1mm to 10 or 100mm;;
- Visible Light-cut filter;
- Customized wire length or connector model is available;

This photointerrupter is ideal for applications where it is necessary to detect the passage of objects and thus in:

- Vending machines;
- Ticketing machines;
- O.A. equipment;

| Dust Proof  | Yes                |
|-------------|--------------------|
| Gap         | 100 mm             |
| Mounting    | Connector          |
| Output      | Analog output      |
| Output Mode | Digital high level |
| Output type | Open collector     |