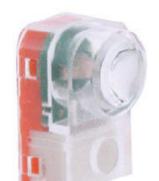

## **KB1780**

Product code: KB1780

Manufacturer: Shinkoh electronics

Photointerrupter KB1780 consists of an Infrared LED and a Photo IC.

Its main features are:

- Dust proof;
- Distance between emitter and detector can be set within 1mm to 10 or 100mm;;
- Visible Light-cut filter;
- Customized wire length or connector model is available;

This photointerrupter is ideal for applications where it is necessary to detect the passage of objects and thus in:

- Vending machines;
- Ticketing machines;
- O.A. equipment;

| Dust Proof  | Yes                |
|-------------|--------------------|
| Gap         | 100 mm             |
| Mounting    | Connector          |
| Output      | Analog output      |
| Output Mode | Digital high level |
| Output type | Open collector     |