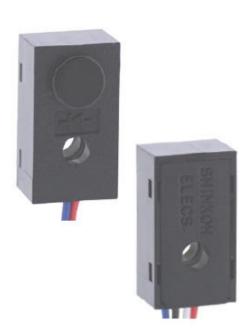

## **KB1246**

Product code: KB1246

Manufacturer: Shinkoh electronics

Photointerrupter KB1246 consists of an Infrared LED and a Photo IC with digital output.

Its main features are:

- Distance between emitter and detector can be set max 400 mm;
- Resistant to ambient illumination noise;
- Customized wire length or connector model is available;
- Compact package;

This photointerrupter is ideal for applications where it is necessary to detect the passage of objects and thus in:

- Vending machines;
- Ticketing machines;
- Card readers;

| Dust Proof  | Yes                   |
|-------------|-----------------------|
| Gap         | 400 mm                |
| Mounting    | Wire & Connector      |
| Output      | Light modulation type |
| Output Mode | Digital high level    |
| Output type | Open collector        |