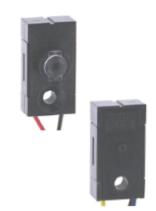

## **KB873**

**Product code: KB873** 

Manufacturer: Shinkoh electronics

Photointerrupter KB873 consists of an Infrared LED and a Photo IC.

Its main features are:

- Dust proof;
- Distance between emitter and detector can be set within 1mm to 10 or 100mm;;
- Visible Light-cut filter;
- Customized wire length or connector model is available;

This photointerrupter is ideal for applications where it is necessary to detect the passage of objects and thus in:

- Vending machines;
- Ticketing machines;
- O.A. equipment;

| Dust Proof  | Yes                |
|-------------|--------------------|
| Gap         | 100mm              |
| Mounting    | Wire & Connector   |
| Output      | Photo IC output    |
| Output Mode | Digital high level |
| Series      | KB Series          |