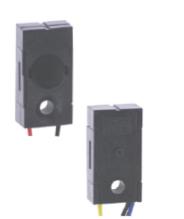

## **KB873**

**Product code: KB873** 

Manufacturer: Shinkoh electronics

Photointerrupter KB873 consists of an Infrared LED and a Photo IC.

Its main features are:

- Dust proof;
- Distance between emitter and detector can be set within 1mm to 10 or 100mm;;
- Visible Light-cut filter;
- Customized wire length or connector model is available;

This photointerrupter is ideal for applications where it is necessary to detect the passage of objects and thus in:

- Vending machines;
- Ticketing machines;
- O.A. equipment;

| Dust Proof  | Yes                |
|-------------|--------------------|
| Gap         | 100mm              |
| Mounting    | Wire & Connector   |
| Output      | Photo IC output    |
| Output Mode | Digital high level |
| Series      | KB Series          |