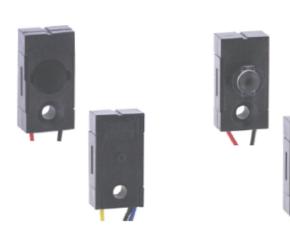

## **KB874**

Product code: KB874

Manufacturer: Shinkoh electronics

Photointerrupter KB874 consists of an Infrared LED and a Photo IC.

Its main features are:

- Dust proof;
- Distance between emitter and detector can be set within 1mm to 10 or 100mm;;
- Visible Light-cut filter;
- Customized wire length or connector model is available;

This photointerrupter is ideal for applications where it is necessary to detect the passage of objects and thus in:

- Vending machines;
- Ticketing machines;
- O.A. equipment;

| Dust Proof  | Yes               |
|-------------|-------------------|
| Gap         | 100mm             |
| Mounting    | Wire & Connector  |
| Output      | Photo IC output   |
| Output Mode | Digital low level |
| Series      | KB Series         |