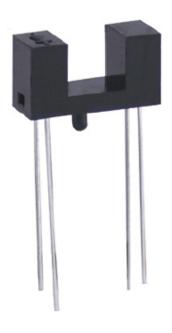

## KI3940

Product code: KI3940

Manufacturer: Shinkoh electronics

Model KI3940 consist of an Infra Red LED and a High sensitive Photo transistor. These sensors have slitless plastic housing.

## Feature:

- Easy removing paper dust.
- Compact package
- Low cost
- High resolution slit width 0,5mm.
- Visible light cut filter

## Application:

- Object passing for card reader, Bill exchanger.
- Paper detection for O.A equipment.

| Mounting    | РСВ                |
|-------------|--------------------|
| Output Mode | Digital high level |
| Series      | KI Series          |
| Output type | Pull-up            |