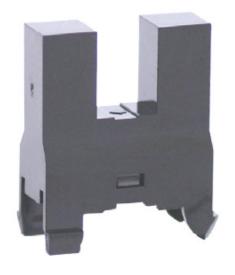

## KI1696

**Product code: KI1696** 

Manufacturer: Shinkoh electronics

Model KI1696 consists of an Infra Red LED and a Photo IC. Other package has no aperture on the both light pass surface of the emitter an detector.

## Feature:

- Easy removing paper dust.
- High resolution slit width 0,25 or 0,5mm.
- Visible light cut filter
- · Built in resistor for LED drive

## Application:

- Object passing for card reader, Bill exchanger.
- Coin-passing for Auto vending machine an Amusement.
- Object passing in Auto vender and Tiket vending machine.
- Paper detection for O.A equipment.

| Mounting    | Snap-in & Connector |
|-------------|---------------------|
| Output      | Photo IC output     |
| Output Mode | Digital low level   |
| Series      | KI Series           |

© Tecnosens S.p.A. 2025 1 / 1