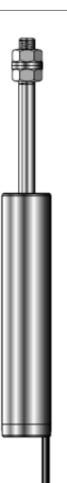

## VS/20/GU Product code: VS/20/GU Manufacturer: Solartron

The VS / 20 / GU is an LVDT guided characterized by internal electronics.

The S series of displacement Trasducers is the culmination of many years' experience gained from Solartron metrology's highly successful mach One range plus careful note of market feedback. The result is a totally new range of trasducers that is better able to satisfy today's demanding manufacturing and research applications.

It has a stroke (mm) of 20.

Optimal in the areas of transport, energy, hydraulics and oleodynamics and in various industrial applications in the field of automation.

Measurement range

20 mm

B