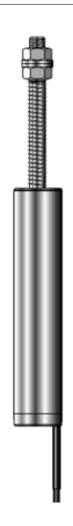

## **DS/15/S**

**Product code:** DS/15/S **Manufacturer:** Solartron

The DS / 15 / S is an LVDT guided with spring characterized by internal electronics.

The S series of displacement Trasducers is the culmination of many years' experience gained from Solartron metrology's highly successful mach One range plus careful note of market feedback. The result is a totally new range of trasducers that is better able to satisfy today's demanding manufacturing and research applications.

It has a stroke (mm) of 15.

Optimal in the areas of transport, energy, hydraulics and oleodynamics and in various industrial applications in the field of automation.

© Tecnosens S.p.A. 2024 1/1