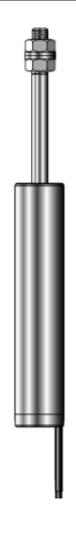

## **DS/15/G**

**Product code:** DS/15/G **Manufacturer:** Solartron

The DS / 15 / G is an LVDT guided characterized by internal electronics.

The S series of displacement Trasducers is the culmination of many years' experience gained from Solartron metrology's highly successful mach One range plus careful note of market feedback. The result is a totally new range of trasducers that is better able to satisfy today's demanding manufacturing and research applications.

It has a stroke (mm) of 15.

Optimal in the areas of transport, energy, hydraulics and oleodynamics and in various industrial applications in the field of automation.

© Tecnosens S.p.A. 2025 1 / 1