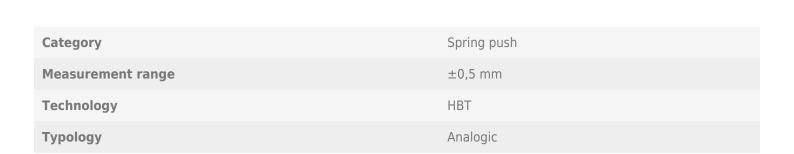

Characterized by an accuracy (% of reading or um) of 0.5-1 um; from a repeatability (um) of 0.15 and a sensitivity (mV / V / mm  $\pm$  5%) of 73,5.

Optimal for applications in metrology, test benches and testing, in the fields of Structures.