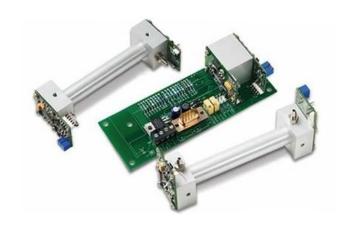

## **EDI010106P**

Product code: EDI010106P

Manufacturer: Edinburgh Sensors

The Gascheck board, produced and supplied by Edinburgh Sensors, offers high performance detection and measurement of CO2 at low cost, with a choice of pumped or diffusion aspiration technology to provide accurate and reliable determination of CO2 gas concentrations.

The GasCheck family includes instruments to measure CO2 in the ranges 0-3000ppm, 0-3% or 0-10% by volume. - See more at: http://www.edinburghsensors.com/sensors/OEM/gascheck/#sthash.4PkxGtYn.dpuf
The GasCheck family includes instruments to measure CO2 in the ranges 0-3000ppm, 0-3% or 0-10% by volume. - See more at: http://www.edinburghsensors.com/sensors/OEM/gascheck/#sthash.4PkxGtYn.dpuf
The GasCheck family includes instruments to measure CO2 in the ranges 0-3000ppm, 0-3% or 0-10% by volume. - See more at:

The version EDI010106P has range 0-10%, non-linear output and pumped mode.

http://www.edinburghsensors.com/sensors/OEM/gasc

heck/#sthash.4PkxGtYn.dpuf

| Power Supply      | 15V DC           |
|-------------------|------------------|
| Measurement range | 0-10%            |
| Target Gas        | Carbon dioxide   |
| Output            | 0-1V, not linear |