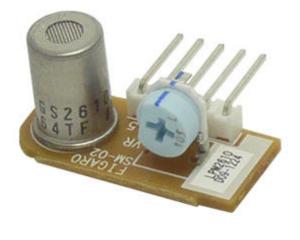

## LPM2610-C13

**Product code:** LPM2610-C13 **Manufacturer:** Figaro Engineering Inc.

The LPM2610 is a pre-calibrated module for LP gas alarms which is precisely calibrated in Figaro's humidity and temperature controlled facility. The module uses TGS2610-C00.

The most important process in manufacturing reliable resdential gas alarms is adjusting the alarm point. Calibration is a complicated and time consuming process which also requires a substantial investment in calibration equipment. By eliminating the costly calibration process, this module enables users to easily and simply manufacture residential LP gas alarms.