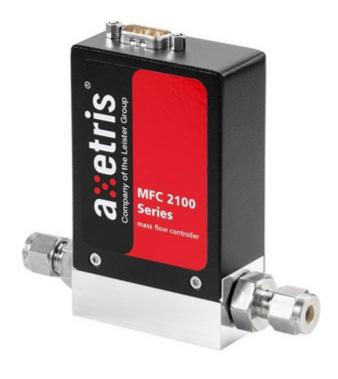

## Standalone mass flow regulator for gas MFC 2122

**Product code:** MFC2122 **Manufacturer:** Axetris

Standalone mass flow regulator with an internal integrated housing that provides electrical and environmental protection to the MFC 2122 OEM version. Particularly suited to replace traditional flow regulator thanks to his compact dimensions, short lead time, high accuracy and multi-gas and full-scale multi-range functions, that are integrated like the OEM Mass Flow Controller, but with more interfaces:

MFC 2122: RS232/ 0...5 Volt, MFC 2132: RS 232/

4...20 mA,

MFC 2142: RS485.

© Tecnosens S.p.A. 2025 1 / 1